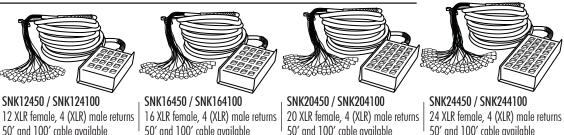

## SNK8450 / SNK84100 Stage Snake Box

## **FEATURES AND BENEFITS**

This 8x4 Stage Box provides 8 channels (XLR) female with 4 (XLR) male returns and is available with 50' or 100' of cable. Includes locking connectors with quick disconnect buttons for a secure fit. Also, each XLR connector is hand-soldered and individually insulated to ensure that no electrical shorts will occur. Other features include well-protected and flexible cable bundling and a heavy-duty metal chasis box. Comes

with a built-in easy carrying handle and a black nylon protector bag.

> SNK84100 - 100' Snake Shown

Ask About Our Complete Line of Stage Snake Boxes ...