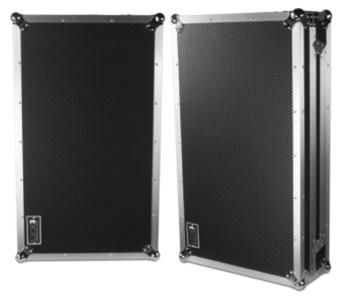

## FLIGHT CASE PIONEER DDJ-RZ/SZ2/SZ PLUS (LAPTOP SHELF + WHEELS)

U91010BL2, U92010SL

UDG Ultimate Flightcases not only transport your complete set up easily & securely, but also facilitates devices to be setup within minutes. With these premium features incoporated, the UDG Ultimate Flightcases provides premium professional quality in a very stylish modern black/silver colored combination.

- Fits: 1x Pioneer DDJ-RZ/ SZ2/ SZ + 1x Laptop + Accessories
- Improved powder coated and anodized hardware
- High density diamond embossed EVA foam & carpeted protective padding
- Dual anchor rivets with included washer
- Convenient 80 mm space at rear for connections & PSU storage
- · Cable access hole with removable UDG emblem cover
- Removable front access panel
- Roller wheels with high quality in-line skate bearings for convenient
- Heavy duty construction of 9 mm thick plywood
- Laminated in a black finish with a honeycomb/hexagonal "Stage Grip" pattern
- Extra-wide solid aluminum profiles
- High grade aluminium UDG logo plate
- UDG heavy-duty spring-loaded handles
- Secure stacking due to stackable ball corners
- Sturdy construction
- · Recessed butterfly twist latch lock
- Adjustable laptop shelf

BLACK MK2 U91010BL2

BLACK/SILVER U92010SL

High grade aluminium UDG logo plate

Improved powder coated and anodized hardware

Laminated in a black finish with a honeycomb/hexagonal "Stage Grip" pattern

Removable front access panel