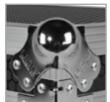

- Fits: 1x Pioneer DDJ-RZ/ SZ2/ SZ + 1x Laptop + Accessories
- Improved powder coated and anodized hardware
- High density diamond embossed EVA foam & carpeted protective padding
- Dual anchor rivets with included washer
- Convenient 80 mm space at rear for connections & PSU storage
- · Cable access hole with removable UDG emblem cover
- Removable front access panel
- Roller wheels with high quality in-line skate bearings for convenient
- Heavy duty construction of 9 mm thick plywood
- Laminated in a black finish with a honeycomb/hexagonal "Stage Grip" pattern
- Extra-wide solid aluminum profiles
- High grade aluminium UDG logo plate
- UDG heavy-duty spring-loaded handles
- Secure stacking due to stackable ball corners
- Sturdy construction
- · Recessed butterfly twist latch lock
- Adjustable laptop shelf

An extra notebook shelf included for your notebook

Roller wheels with high quality in-line skate bearings

Secure stacking due to stackable ball corners

High density diamond embossed EVA foam & carpeted protective padding