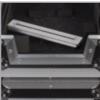

- Fits: 1x Pioneer DDJ-RZ/ SZ2/ SZ + 1x Laptop + Accessories
- Improved powder coated and anodized hardware
- High density diamond embossed EVA foam & carpeted protective padding
- Dual anchor rivets with included washer
- Convenient 80 mm space at rear for connections & PSU storage
- · Cable access hole with removable UDG emblem cover
- Removable front access panel
- Roller wheels with high quality in-line skate bearings for convenient
- Heavy duty construction of 9 mm thick plywood
- Laminated in a black finish with a honeycomb/hexagonal "Stage Grip" pattern
- Extra-wide solid aluminum profiles
- High grade aluminium UDG logo plate
- UDG heavy-duty spring-loaded handles
- Secure stacking due to stackable ball corners
- Sturdy construction
- · Recessed butterfly twist latch lock
- Adjustable laptop shelf

An extra notebook shelf included for your notebook

Roller wheels with high quality in-line skate bearings

Secure stacking due to stackable ball corners

High density diamond embossed EVA foam & carpeted protective padding