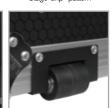

- Fits: 1x Pioneer DDJ-RZ/ SZ2/ SZ + 1x Laptop + Accessories
- Improved powder coated and anodized hardware
- High density diamond embossed EVA foam & carpeted protective padding
- Dual anchor rivets with included washer
- Convenient 80 mm space at rear for connections & PSU storage
- · Cable access hole with removable UDG emblem cover
- Removable front access panel
- Roller wheels with high quality in-line skate bearings for convenient
- Heavy duty construction of 9 mm thick plywood
- Laminated in a black finish with a honeycomb/hexagonal "Stage Grip" pattern
- Extra-wide solid aluminum profiles
- High grade aluminium UDG logo plate
- UDG heavy-duty spring-loaded handles
- Secure stacking due to stackable ball corners
- Sturdy construction
- · Recessed butterfly twist latch lock
- Adjustable laptop shelf

An extra notebook shelf included for your notebook

Roller wheels with high quality in-line skate bearings

Secure stacking due to stackable ball corners

High density diamond embossed EVA foam & carpeted protective padding