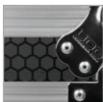

- Fits: 1x Pioneer DDJ-RZ/ SZ2/ SZ + 1x Laptop + Accessories
- Improved powder coated and anodized hardware
- High density diamond embossed EVA foam & carpeted protective padding
- Dual anchor rivets with included washer
- Convenient 80 mm space at rear for connections & PSU storage
- · Cable access hole with removable UDG emblem cover
- Removable front access panel
- Roller wheels with high quality in-line skate bearings for convenient
- Heavy duty construction of 9 mm thick plywood
- Laminated in a black finish with a honeycomb/hexagonal "Stage Grip" pattern
- Extra-wide solid aluminum profiles
- High grade aluminium UDG logo plate
- UDG heavy-duty spring-loaded handles
- Secure stacking due to stackable ball corners
- Sturdy construction
- · Recessed butterfly twist latch lock
- Adjustable laptop shelf

BLACK MK2 U91010BL2

BLACK/SILVER U92010SL

High grade aluminium UDG logo plate

Improved powder coated and anodized hardware

Laminated in a black finish with a honeycomb/hexagonal "Stage Grip" pattern

Removable front access panel