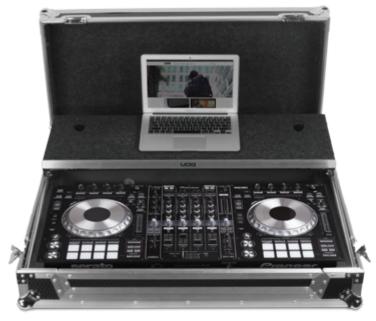

## FLIGHT CASE PIONEER DDJ-RZ/SZ2/SZ PLUS (LAPTOP SHELF + WHEELS)

U91010BL2, U92010SL

UDG Ultimate Flightcases not only transport your complete set up easily & securely, but also facilitates devices to be setup within minutes. With these premium features incoporated, the UDG Ultimate Flightcases provides premium professional quality in a very stylish modern black/silver colored combination.

- Fits: 1x Pioneer DDJ-RZ/ SZ2/ SZ + 1x Laptop + Accessories
- Improved powder coated and anodized hardware
- High density diamond embossed EVA foam & carpeted protective padding
- Dual anchor rivets with included washer
- Convenient 80 mm space at rear for connections & PSU storage
- · Cable access hole with removable UDG emblem cover
- Removable front access panel
- Roller wheels with high quality in-line skate bearings for convenient
- Heavy duty construction of 9 mm thick plywood
- Laminated in a black finish with a honeycomb/hexagonal "Stage Grip" pattern
- Extra-wide solid aluminum profiles
- High grade aluminium UDG logo plate
- UDG heavy-duty spring-loaded handles
- Secure stacking due to stackable ball corners
- Sturdy construction
- · Recessed butterfly twist latch lock
- Adjustable laptop shelf

An extra notebook shelf included for your notebook

Roller wheels with high quality in-line skate bearings

Secure stacking due to stackable ball corners

High density diamond embossed EVA foam & carpeted protective padding