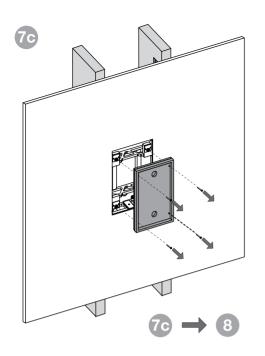

# BB CWM8.5





















### EU DECLARATION OF CONFORMITY

We.

# **B&W Group Ltd.**

whose registered office is situated at

# Dale Road, Worthing, West Sussex, BN11 2BH, United Kingdom

declare under our sole responsibility that the product:

### **BB CWM8.5**

complies with the EU Electro-Magnetic Compatibility (EMC) Directive 89/336/EEC, in pursuance of which the following standards have been applied:

EN 61000-6-1: 2007 EN 61000-6-3: 2001 EN 55020: 2002 EN 55013: 2001

and complies with the EU General Product Safety 2001/95/EC, in pursuance of which the following standard has been applied:

EN 60065: 2002

This declaration attests that the manufacturing process quality control and product documentation accord with the need to assure continued compliance.

The attention of the user is drawn to any specia