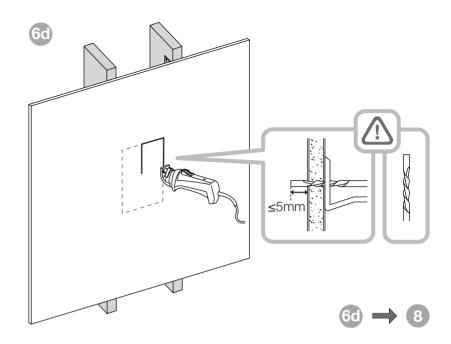

# BB CWM8.5





















### EU DECLARATION OF CONFORMITY

We.

# **B&W Group Ltd.**

whose registered office is situated at

# Dale Road, Worthing, West Sussex, BN11 2BH, United Kingdom

declare under our sole responsibility that the product:

### **BB CWM8.5**

complies with the EU Electro-Magnetic Compatibility (EMC) Directive 89/336/EEC, in pursuance of which the following standards have been applied:

EN 61000-6-1: 2007 EN 61000-6-3: 2001 EN 55020: 2002 EN 55013: 2001

and complies with the EU General Product Safety 2001/95/EC, in pursuance of which the following standard has been applied:

EN 60065: 2002

This declaration attests that the manufacturing process quality control and product documentation accord with the need to assure continued compliance.

The attention of the user is drawn to any