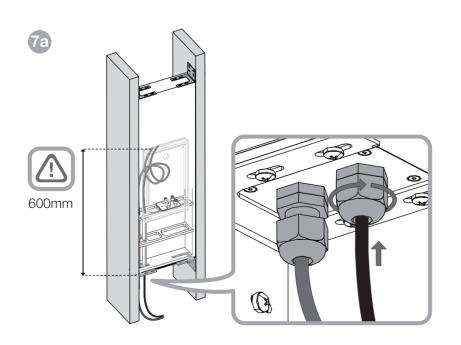

# BB CWM8.5





















### EU DECLARATION OF CONFORMITY

We.

# **B&W Group Ltd.**

whose registered office is situated at

# Dale Road, Worthing, West Sussex, BN11 2BH, United Kingdom

declare under our sole responsibility that the product:

### **BB CWM8.5**

complies with the EU Electro-Magnetic Compatibility (EMC) Directive 89/336/EEC, in pursuance of which the following standards have been applied:

EN 61000-6-1: 2007 EN 61000-6-3: 2001 EN 55020: 2002 EN 55013: 2001

and complies with the EU General Product Safety 2001/95/EC, in pursuance of which the following standard has been applied:

EN 60065: 2002

This declaration attests that the manufacturing process quality control and product documentation accord with the need to assure continued compliance.

The attention of the user is drawn to any sp