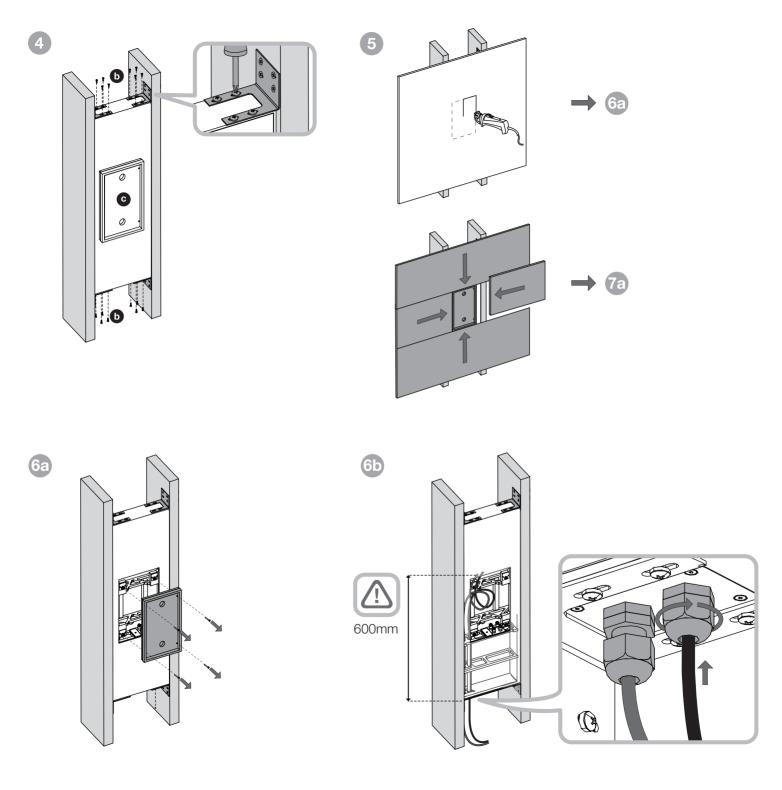

# BB CWM8.5





















### EU DECLARATION OF CONFORMITY

We.

# **B&W Group Ltd.**

whose registered office is situated at

# Dale Road, Worthing, West Sussex, BN11 2BH, United Kingdom

declare under our sole responsibility that the product:

### **BB CWM8.5**

complies with the EU Electro-Magnetic Compatibility (EMC) Directive 89/336/EEC, in pursuance of which the following standards have been applied:

EN 61000-6-1: 2007 EN 61000-6-3: 2001 EN 55020: 2002 EN 55013: 2001

and complies with the EU General Product Safety 2001/95/EC, in pursuance of which the following standard has been applied:

EN 60065: 2002

This declaration attests that the manufacturing process quality control and product documentation accord with the need to assure continued compliance.

The attention of the user is drawn to