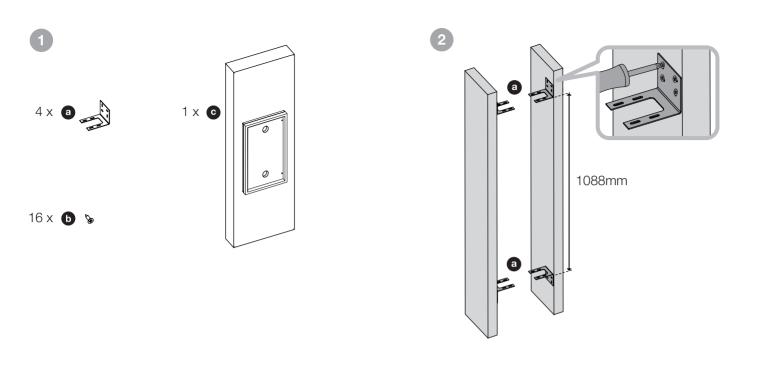

# BB CWM8.5





















### EU DECLARATION OF CONFORMITY

We.

# **B&W Group Ltd.**

whose registered office is situated at

# Dale Road, Worthing, West Sussex, BN11 2BH, United Kingdom

declare under our sole responsibility that the product:

### **BB CWM8.5**

complies with the EU Electro-Magnetic Compatibility (EMC) Directive 89/336/EEC, in pursuance of which the following standards have been applied:

EN 61000-6-1: 2007 EN 61000-6-3: 2001 EN 55020: 2002 EN 55013: 2001

and complies with the EU General Product Safety 2001/95/EC, in pursuance of which the following standard has been applied:

EN 60065: 2002

This declaration attests that the manufacturing process quality control and product documentation accord with the need to assure continued compliance.

The attention of the user is drawn