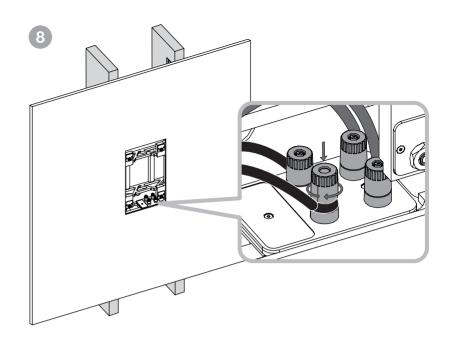

# BB CWM8.5





















### EU DECLARATION OF CONFORMITY

We.

# **B&W Group Ltd.**

whose registered office is situated at

# Dale Road, Worthing, West Sussex, BN11 2BH, United Kingdom

declare under our sole responsibility that the product:

### **BB CWM8.5**

complies with the EU Electro-Magnetic Compatibility (EMC) Directive 89/336/EEC, in pursuance of which the following standards have been applied:

EN 61000-6-1: 2007 EN 61000-6-3: 2001 EN 55020: 2002 EN 55013: 2001

and complies with the EU General Product Safety 2001/95/EC, in pursuance of which the following standard has been applied:

EN 60065: 2002

This declaration attests that the manufacturing process quality control and product documentation accord with the need to assure continued compliance.

The attention of the user is drawn to any special