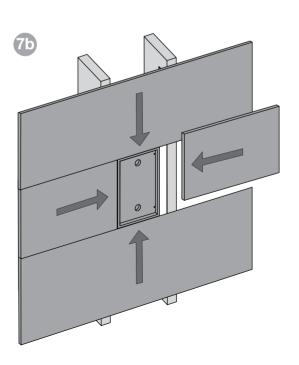

# BB CWM8.5





















### EU DECLARATION OF CONFORMITY

We.

# **B&W Group Ltd.**

whose registered office is situated at

# Dale Road, Worthing, West Sussex, BN11 2BH, United Kingdom

declare under our sole responsibility that the product:

### **BB CWM8.5**

complies with the EU Electro-Magnetic Compatibility (EMC) Directive 89/336/EEC, in pursuance of which the following standards have been applied:

EN 61000-6-1: 2007 EN 61000-6-3: 2001 EN 55020: 2002 EN 55013: 2001

and complies with the EU General Product Safety 2001/95/EC, in pursuance of which the following standard has been applied:

EN 60065: 2002

This declaration attests that the manufacturing process quality control and product documentation accord with the need to assure continued compliance.

The attention of the user is drawn to any spec