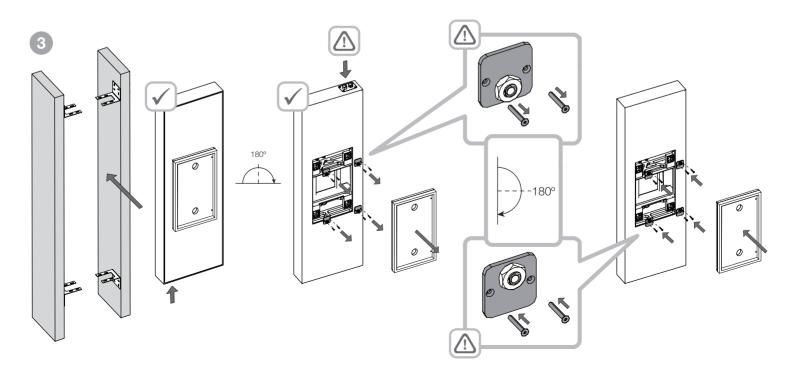

# BB CWM8.5





















### EU DECLARATION OF CONFORMITY

We.

# **B&W Group Ltd.**

whose registered office is situated at

# Dale Road, Worthing, West Sussex, BN11 2BH, United Kingdom

declare under our sole responsibility that the product:

### **BB CWM8.5**

complies with the EU Electro-Magnetic Compatibility (EMC) Directive 89/336/EEC, in pursuance of which the following standards have been applied:

EN 61000-6-1: 2007 EN 61000-6-3: 2001 EN 55020: 2002 EN 55013: 2001

and complies with the EU General Product Safety 2001/95/EC, in pursuance of which the following standard has been applied:

EN 60065: 2002

This declaration attests that the manufacturing process quality control and product documentation accord with the need to assure continued compliance.

The attention of the user is drawn t