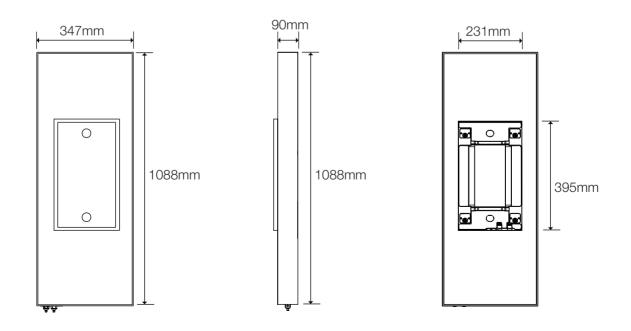

# BB CWM8.5





















### EU DECLARATION OF CONFORMITY

We.

# **B&W Group Ltd.**

whose registered office is situated at

# Dale Road, Worthing, West Sussex, BN11 2BH, United Kingdom

declare under our sole responsibility that the product:

### **BB CWM8.5**

complies with the EU Electro-Magnetic Compatibility (EMC) Directive 89/336/EEC, in pursuance of which the following standards have been applied:

EN 61000-6-1: 2007 EN 61000-6-3: 2001 EN 55020: 2002 EN 55013: 2001

and complies with the EU General Product Safety 2001/95/EC, in pursuance of which the following standard has been applied:

EN 60065: 2002

This declaration attests that the manufacturing process quality control and product documentation accord with the need to assure continued compliance.

The attention of the user is drawn to any special me