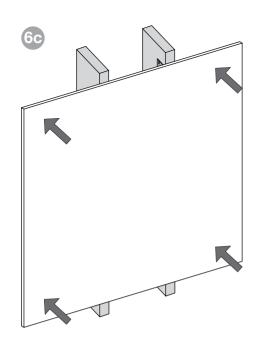

# BB CWM8.5





















### EU DECLARATION OF CONFORMITY

We.

# **B&W Group Ltd.**

whose registered office is situated at

# Dale Road, Worthing, West Sussex, BN11 2BH, United Kingdom

declare under our sole responsibility that the product:

### **BB CWM8.5**

complies with the EU Electro-Magnetic Compatibility (EMC) Directive 89/336/EEC, in pursuance of which the following standards have been applied:

EN 61000-6-1: 2007 EN 61000-6-3: 2001 EN 55020: 2002 EN 55013: 2001

and complies with the EU General Product Safety 2001/95/EC, in pursuance of which the following standard has been applied:

EN 60065: 2002

This declaration attests that the manufacturing process quality control and product documentation accord with the need to assure continued compliance.

The attention of the user is drawn to an