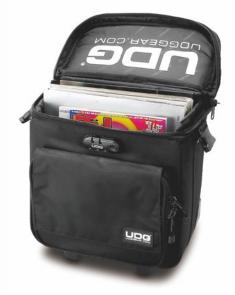

## **PRODUCT FEATURES**

- Water resistant Nylon 420D
- Foam padded main compartment holds 50 LP's or CD Wallet 128
- Retractable handle with new 3-stage internal trolley system
- Large front pocket for accessories and smaller gear
- Smooth rolling in-line wheels
- Integrated combination lock
- Detachable ergonomic shoulder strap