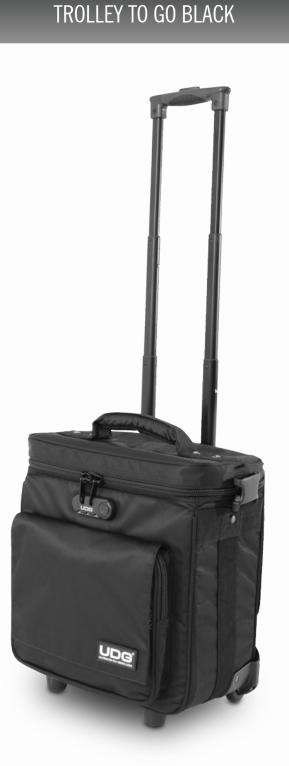

## UILTIMATE<sup>®</sup>

U9870BL

The UDG Trolley To Go is specially designed to cater to the growing demand of the Airlines. The Bags constructed with a solid body structure trolley bag + in-line wheels make it the ideal bag for those long airport walkways. The Trolley To Go is the perfect long distance travelling partner.

## **PRODUCT FEATURES**

- Water resistant Nylon 420D
- Foam padded main compartment holds 50 LP's or CD Wallet 128
- Retractable handle with new 3-stage internal trolley system
- Large front pocket for accessories and smaller gear
- Smooth rolling in-line wheels
- Integrated combination lock
- Detachable ergonomic shoulder strap