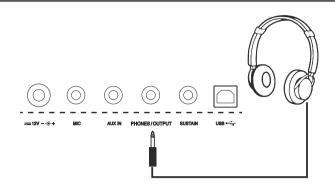

#### 40. PHONES/OUTPUT Jack

Connect a pair of headphones or an audio equipment.

#### **Connecting a pair of Headphones**

- A standard pair of stereo headphones can be connected to the PHONES/OUTPUT jack for private practice or late-night playing.
- The internal stereo speaker system is automatically shut off when a pair of head phones is plugged into this jack.

#### Note:

To avoid the risk of hearing loss, do not listen with headphones at high volume level for a long period of time.