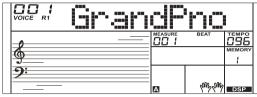

# **Playing Voices**

The keyboard has a variety of remarkably realistic built-in voices. Please refer to Voice List.

- Press the [VOICE] button.
   Enter the Voice Mode. The LCD displays the current default voice name and number.
- 2. Select a Voice.
  Use the data dial or the [+/Yes]/ [-/No] button to select the voice you want to play. You can also use the numeric buttons to select a voice.
- **3.** Play the Voice. Play the keyboard and enjoy the beautiful voice.

#### Playing a Voice

- Press the [VOICE] button. Enter the VOICE mode. LCD shows "VOICE R1" and the current voice name and voice number.
- 2. Select a voice. Use the data dial, the [+/YES]/ [-/NO] button to select the voice you want to play. You can also use the numeric buttons to select a voice.
- **3.** Play the voice. Play the keyboard and enjoy the beautiful voice.