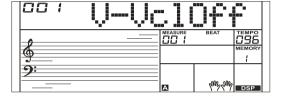

#### **Vocal Effects**

The vocal effect feature will give you a professional vocal experience when singing with a microphone. The instrument has preset 7 vocal effects: Delay, Tremolo, Pitch Shift, Low Fidelity, Overdrive, Reverb and Compressor.

- Turn the vocal effects on/off Repeatedly press the [FUNCTION] button to select the vocal effect menu. The LCD displays "001 V-VclOff", indicating all vocal effects are turned off.
- Select a vocal effect
   In the vocal effect menu, press the [+/YES]/ [-/NO] button to select a
   vocal effect, such as "002 V-Delay", which indicates the selected
   vocal effect is Delay.