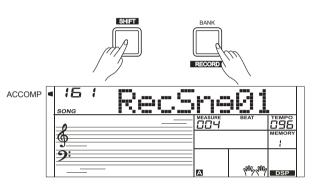

#### **Start Recording**

Before you start recording, you need to select a user song to which the recording song will be saved.

- Holding down [SHIFT] button and then press the [RECORD] button to enter user song selection mode. The LCD displays "RecSng01" and sequence number.
  - Use the data dial, [+/YES] or [-/NO] button select the user song you want.
- 2. Holding down [SHIFT] button and then press the [RECORD] button again to enter recording standby mode. "REC" appears on LCD and the beats start flashing. The instrument will automatically select an empty track to record your performance.
  - The select track indicator will flash on the left of LCD.
- 3. In the recording standby mode, you can adjust parameters such as the voice, style and tempo. When recording a new song, it will automatically select "Melody 1" as the recorded track. Holding down [SHIFT] button and then press "ACCOMP" (or "MELODY1" to "MELODY 5") to select a desired track. The ACCOMP track and one of MELODY track can be recorded at the same time, but it cannot record two MOLODY track simultaneously.
- 4. Press [START/STOP] button or play the keyboard to start recording. If you have selected the ACCOMP track, and have turned on the A.B.C. function, recording will start as soon as you play a chord in the left hand area.