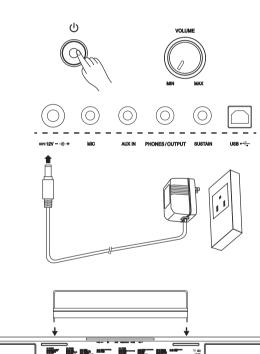

#### 37. DC 12V Jack

Connect the DC 12V power adapter.

#### 38. MIC Jack

Connect a microphone.

#### 39. AUX IN Jack

Connect an external audio source, such as MP3 or CD player.

#### 40. PHONES/OUTPUT Jack

Connect a pair of headphones or an audio equipment.

#### 41. SUSTAIN Jack

Connect a sustain pedal.

#### 42. USB Terminal

Connect to a PC.

#### **Using Power Adapter**

- **1.** Set the POWER switch to OFF, and then turn down the volume before connecting to power supply.
- 2. Connect the adaptor to the DC jack of the instrument.
- Plug the adaptor into an AC outlet. This will automatically cut off the battery power supply.