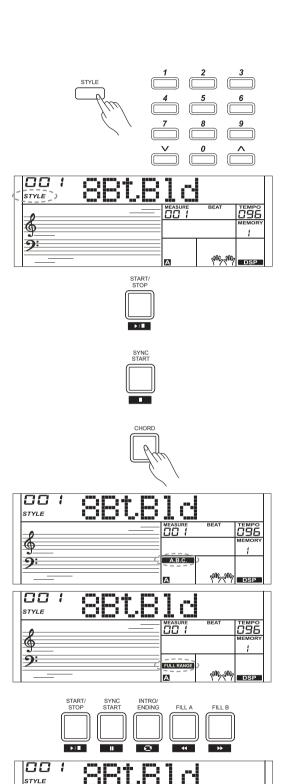

# Play Auto Accompaniment (rhythm track only)

- 1. Press [STYLE] button.
  - Enter the style mode. The "STYLE" icon on LCD will light up. The LCD displays the name and number of the current style.
- 2. Select a style.
  - Use the data dial or the [+/YES]/ [-/NO] button to select a style you want to play. Or you can use the numeric buttons to select a style.
- 3. Start playing a style.
  - Press the [START/STOP] button to start the rhythm tracks of the auto accompaniment. Also you can press [SYNC START] and then play any key to start the rhythm tracks of the auto accompaniment.
- **4.** If you are ready to stop playing style, press the [START/STOP] again.

#### Play Auto Accompaniment(all tracks)

1. Turn the auto accompaniment on.

In style mode, you can press the [CHORD] button to enter the "auto bass chord" (A.B.C.) mode. The keyboard is split into two sections. Left hand section is chord section. The "A.B.C." icon will light up. Now pressing any key in chord section (Sync Start status) you will hear the fantastic accompaniment.

Press [CHORD] button again to enter "full range" mode.

The "FULL RANGE" icon will light up. You can play chord

The "FULL RANGE" icon will light up. You can play chords over the entire keyboard in multi-fingering.

2. Start the auto accompaniment.

You can press [SYNC START] button and then play a chord in chord section to start auto accompaniment of all tracks. When you change a chord, the accompaniment automatically

changes.
You can also press [START/STOP] button to start auto

You can also press [START/STOP] button to start auto accompaniment of rhythm track, then play a chord in chord section. It will start auto accompaniment of all tracks.

#### **Playing Different Accompaniment Sections**

- Press the [STYLE] button. Then use the numeric buttons, data dial or [+/YES]/ [-/NO] button to select a style.
- 2. Press [CHORD] button to enter A.B.C. (auto bass chord) mode.
- 3. Press [SYNC START] button.
- 4. Press the [FILL A] button, select the Main A section.
- **5.** Press the [INTRO/ENDING] button. Now the "A" starts flashing on LCD, and the style is ready to play.
- 6. It will start the accompaniment as soon as you start playing in Chord section. When the playback of the intro is finished, it automatically leads into Main A section.
- 7. Press the [FILL B] button. A fill-in plays, automatically followed by the Main B section.
- 8. Press the [INTRO/ENDING] button again, and it will enter the Ending Section. When the ending is finished, the auto accompaniment automatically stops.