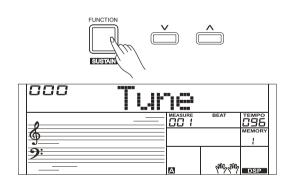

# **Function Menu**

Press the [FUNCTION] button to enter function menu. The LCD displays the current function menu option. Use [+/YES]/ [-/NO] button or data dial to set parameter of the current menu.

The option and parameters are as follows:

#### Tune

This function sets the pitch of entire keyboard by in a 2-cent increment.

- Repeatedly press the [FUNCTION] button to select the tune menu.
   The LCD displays "xxx Tune".
   Use [+/YES]/ [-/NO] button or data dial to change tune value. Its
- range is from -50 to 50 cents. **2.** Press [+/YES] and [-/NO] buttons simultaneously will set the tune value to its default setting: 000.
  - The setting applies to both accompaniment and the voice.