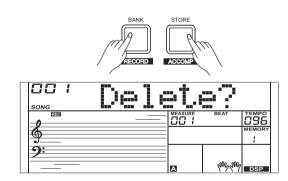

#### **Delete User Song**

and stop playing.

- **1.** Press and hold [RECORD] and [STORE] button together and turn power on simultaneously, all user songs will be erased.
- 2. In the recording standby mode, holding down [SHIFT] button and then press the [RECORD] button for two seconds, the LCD will display "Delete?" Now you can press [ACCOMP] (or [MELODY 1] to [MELODY 5]) button to select the track you want to delete.

The track selected will light up. If all tracks light up, the whole user song will be erased after confirmation.

3. Press [+/YES] to confirm and the recorded data in this track will be erased. Press [-/NO] to quit this step, and go back to the recording standby mode.