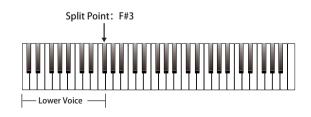

#### Playing Different Voices with Both hands-LOWER

The lower function splits the keyboard into right and left areas, each with a different voice. The left section voice is lower voice. You can set the split point to any key as you like.

- In idle mode, press the [LOWER] button to turn the lower function on.
  The LCD displays the left hand voice name and number, and the
  indicator "VOICE L" and "LOWER".
- **2.** You can use the data dial or the [+/YES]/[-/NO] button to select the lower voice you want to play. You can also use the numeric buttons to select a voice.
- Play the keyboard with both hands, and you will hear two different voices
- 4. Press the [LOWER] button again to turn lower function off.

#### Split Point

The Point on the keyboard that separates voice L and voice R1/R2 is called the "split point". The default split point is at F#3 (19), however you can assign it to any other key. Refer to the Function Menu.