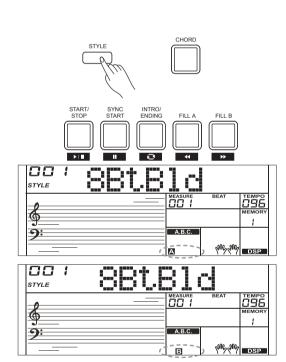

# Play Auto Accompaniment (rhythm track only)

- 1. Press [STYLE] button.
  - Enter the style mode. The "STYLE" icon on LCD will light up. The LCD displays the name and number of the current style.
- 2. Select a style.
  - Use the data dial or the [+/YES]/ [-/NO] button to select a style you want to play. Or you can use the numeric buttons to select a style.
- 3. Start playing a style.
  - Press the [START/STOP] button to start the rhythm tracks of the auto accompaniment. Also you can press [SYNC START] and then play any key to start the rhythm tracks of the auto accompaniment.
- **4.** If you are ready to stop playing style, press the [START/STOP] again.

#### Play Auto Accompaniment(all tracks)

1. Turn the auto accompaniment on.

In style mode, you can press the [CHORD] button to enter the "auto bass chord" (A.B.C.) mode. The keyboard is split into two sections. Left hand section is chord section. The "A.B.C." icon will light up. Now pressing any key in chord section (Sync Start status) you will hear the fantastic accompaniment.

Press [CHORD] button again to enter "full range" mode.

The "FULL RANGE" icon will light up. You can play chord

The "FULL RANGE" icon will light up. You can play chords over the entire keyboard in multi-fingering.

#### **Playing Different Accompaniment Sections**

- Press the [STYLE] button. Then use the numeric buttons, data dial or [+/YES]/ [-/NO] button to select a style.
- 2. Press [CHORD] button to enter A.B.C. (auto bass chord) mode.
- 3. Press [SYNC START] button.
- 4. Press the [FILL A] button, select the Main A section.
- **5.** Press the [INTRO/ENDING] button. Now the "A" starts flashing on LCD, and the style is ready to play.
- 6. It will start the accompaniment as soon as you start playing in Chord section. When the playback of the intro is finished, it automatically leads into Main A section.
- 7. Press the [FILL B] button. A fill-in plays, automatically followed by the Main B section.
- 8. Press the [INTRO/ENDING] button again, and it will enter the Ending Section. When the ending is finished, the auto accompaniment automatically stops.