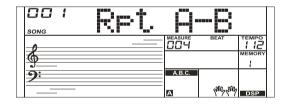

#### **Accompaniment Sections**

There are various types of Auto Accompaniment sections that allow you to vary the arrangement of the accompaniment to match the song you are playing. They are: Intro, Main (A, B), Fill (A, B), and Ending. By switching among them during your performance you can easily produce the dynamic elements of a professional sounding arrangement in your performance.

- The intro is an opening section of the song.
   When the intro pattern finished, the system will automatically shift to
  the main section.
- 2 MAIN Section

The main is an important section of the song. And it plays an accompaniment pattern and repeat infinitely until another section's button is pressed.

3. FILL IN Section

Auto fill in function automatically adds a fill to your performance. When the fill-in is finished, accompaniment shifts to the Main section (A,B).

4. ENDING Section

Ending is used for the ending of the song. When the ending is finished, accompaniment automatically stops. The length of the ending differs depending on the selected style.

#### Note:

- If you keep pressing the [FILL A]/[FILL B] button during style playback, the fill-in pattern will repeat playing until the button is released. Playback will then shift to the related MAIN section.
- When style stops, press the [FILL A]/[FILL B] button to select a MAIN section. "A or B" will highlight on LCD.

#### **Playing Different Accompaniment Sections**

- Press the [STYLE] button. Then use the numeric buttons, data dial or [+/YES]/ [-/NO] button to select a style.
- 2. Press [CHORD] button to enter A.B.C. (auto bass chord) mode.
- 3. Press [SYNC START] button.
- 4. Press the [FILL A] button, select the Main A section.
- **5.** Press the [INTRO/ENDING] button. Now the "A" starts flashing on LCD, and the style is ready to play.
- 6. It will start the accompaniment as soon as you start playing in Chord section. When the playback of the intro is finished, it automatically leads into Main A section.
- 7. Press the [FILL B] button. A fill-in plays, automatically followed by the Main B section.
- 8. Press the [INTRO/ENDING] button again, and it will enter the Ending Section. When the ending is finished, the auto accompaniment automatically stops.