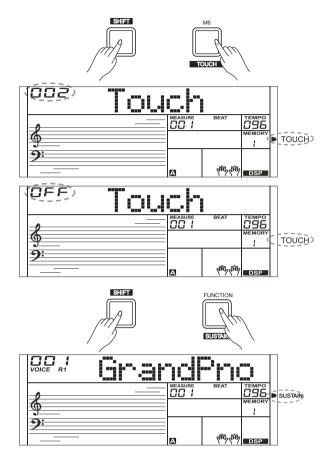

#### **Touch**

The touch response feature allows you to dynamically and expressively control the level of the voice with your playing strength just as on an acoustic instrument. The piano has 3 touch types to choose.

- Holding down [SHIFT] button and then press [TOUCH] button to enter the touch menu. LCD displays the current touch level. The default number is 2.
- 2. Select a touch level.

When the LCD displays touch setting, using [+/YES]/ [-/NO] or data dial or holding down [SHIFT] button, and then pressing [TOUCH] button can change touch level. Pressing [+/YES] and [-/NO] buttons simultaneously will set touch value to default setting: 2(normal).

Turn the touch function off. If the value is set to OFF, there will be no touch response to keyboard.

#### Sustain

- Holding down [SHIFT] button and then press the [SUSTAIN] button to start sustain function.
  - All notes will sustain even after releasing the keys.
- **2.** To stop the sustain function, holding down [SHIFT] button and then press the [TOUCH] button again