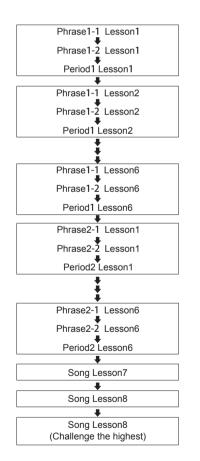

#### How to practicing with smart learning?

In order to help you learn songs faster and easier, the instrument presets 8 lessons for each song, which includes: step learning of pitch, timing, left hand, right hand, period, phrase and so on, try learning a new song in an enjoyable way. The contents of each lesson is shown in the following list:

| NO. | LCD      | Content of Lesson                                   |
|-----|----------|-----------------------------------------------------|
| 1   | LESSON 1 | Learn right hand pitch of period/phrase.            |
|     |          | Learn right hand pitch and timing of period/phrase. |
| 3   | LESSON 3 | Learn left hand pitch of period/phrase.             |
|     |          | Learn left hand pitch and timing of period/phrase.  |
|     |          | Learn both hands pitch of period/phrase.            |
| 6   | LESSON 6 | Learn both hands pitch and timing of period/phrase. |
|     |          | Learn both hands pitch and timing of complete song. |
| 8   | LESSON 8 | High score challenge.                               |

Normally, you will start from lesson 1 to lesson 6 before going to learn the whole song at lesson 7. During the lessons, the instrument will smartly pick out those phrases that you are not so familiar in the practice, and tailor the practice to fit your progress. In lesson 8 (High score challenge), you can challenge the highest score, and the score will be permanently recorded.