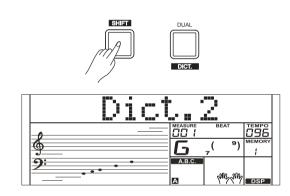

#### **DICT 2 (Chord Testing Mode)**

Holding down [SHIFT] button, and then press the [DICT.] button to enter the DICT 2 mode. In DICT 2 mode, you can have a chord test. LCD will display a chord name in random order. If the chord fails to be played in 3 seconds, its notes will appear on LCD. Once the chord is played correctly, a new chord name will appear after a few seconds. In DICT 2 mode, Holding down [SHIFT] button, and then press the [DICT.] button again to turn off chord dictionary.