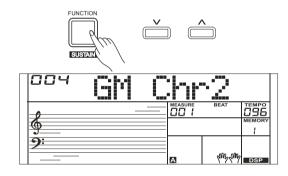

#### **Chorus Type**

- Repeatedly press the [FUNCTION] button to select chorus type menu. The LCD displays "004 GM Chr2". Use [+/YES]/ [-/NO] button or data dial to change chorus type.
- **2.** Press the [+/YES] and [-/NO] buttons simultaneously to restore its default setting: 004 GM Chr2.

The chorus types are as follows:

| • •      |                                                           |  |
|----------|-----------------------------------------------------------|--|
| LCD      | Chorus Type                                               |  |
| Chorus1  | Chorus 1                                                  |  |
| Chorus2  | Chorus 2                                                  |  |
| GM Chr1  | GM Chorus 1                                               |  |
| GM Chr2  | GM Chorus 2                                               |  |
| Flanger1 | Flanger 1                                                 |  |
| Flanger2 | Flanger 2                                                 |  |
| Rotary1  | Rotary 1                                                  |  |
| Rotary2  | Rotary 2                                                  |  |
|          | Chorus1 Chorus2 GM Chr1 GM Chr2 Flanger1 Flanger2 Rotary1 |  |