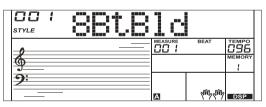

# Play Auto Accompaniment (rhythm track only)

- 1. Press [STYLE] button.
  - Enter the style mode. The "STYLE" icon on LCD will light up. The LCD displays the name and number of the current style.
- 2. Select a style.
  - Use the data dial or the [+/YES]/ [-/NO] button to select a style you want to play. Or you can use the numeric buttons to select a style.
- 3. Start playing a style.
  - Press the [START/STOP] button to start the rhythm tracks of the auto accompaniment. Also you can press [SYNC START] and then play any key to start the rhythm tracks of the auto accompaniment.
- **4.** If you are ready to stop playing style, press the [START/STOP] again.