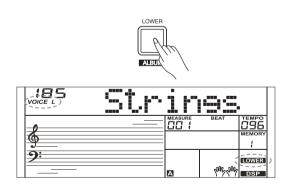

#### Playing Different Voices with Both hands-LOWER

The lower function splits the keyboard into right and left areas, each with a different voice. The left section voice is lower voice. You can set the split point to any key as you like.

- In idle mode, press the [LOWER] button to turn the lower function on.
  The LCD displays the left hand voice name and number, and the
  indicator "VOICE L" and "LOWER".
- **2.** You can use the data dial or the [+/YES]/[-/NO] button to select the lower voice you want to play. You can also use the numeric buttons to select a voice.
- Play the keyboard with both hands, and you will hear two different voices
- 4. Press the [LOWER] button again to turn lower function off.