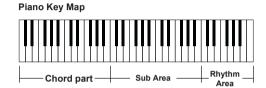

#### Piano Key Map

The piano mode allows you to play the piano voice just like playing the acoustic one. In this mode you can use such piano phrases as piano rhythm (5), broken chord (5) and also 3 endings.

The piano key map is similar to the guitar key map. Press A6 to C7 (white keys) will start an ending. All the black keys above C4 are invalid.