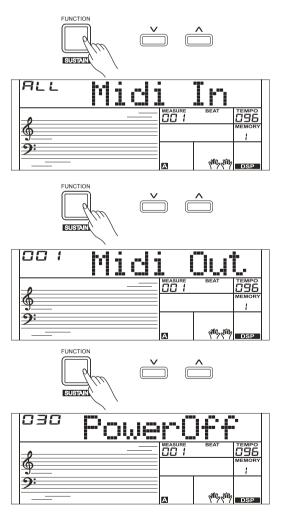

# **Function Menu**

Press the [FUNCTION] button to enter function menu. The LCD displays the current function menu option. Use [+/YES]/ [-/NO] button or data dial to set parameter of the current menu.

The option and parameters are as follows:

#### **MIDI IN**

- Repeatedly press the [FUNCTION] button to select MIDI in menu.
   The LCD displays "xxx Midi In". Use [+/YES]/ [-/NO] button or data dial to change MIDI in channel: 1~16, ALL.
- **2.** Press [+/YES] and [-/NO] buttons simultaneously to restore MIDI in channel to its default setting: ALL.

#### **MIDI OUT**

- Repeatedly press the [FUNCTION] button to select MIDI out menu.
   The LCD displays "xxx Midi Out". Use [+/YES]/ [-/NO] button or data
   dial to change MIDI out channel: 1~16.
- **2.** Press [+/YES] and [-/NO] buttons simultaneously to restore MIDI out channel to its default setting: 001.

#### **Auto Power Off**

This function sets the time period after which the instrument will shut down if it is not used.

- Repeatedly press the [FUNCTION] button to select auto power off menu. The LCD displays "xxx Power Off". Use [+/YES]/ [-/NO] button or data dial to change auto power off time: 30 minutes, 60 minutes or OFF.
- 2. Press [+/YES] and [-/NO] buttons simultaneously will set the default setting is: 030 (30 minutes).