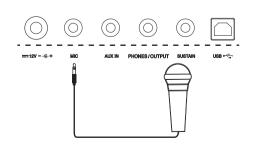

#### **Connecting a Microphone**

By connecting a microphone, you can enjoy singing along with your keyboard performance or with Song playback (KARAOKE).

- 1. Before turning the power on, set the master volume to minimum.
- **2.** Connect a microphone to the MIC jack.
- **3.** Turn the power on. Adjust the master volume while singing into the microphone.