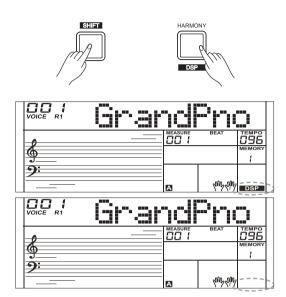

#### **Touch**

The touch response feature allows you to dynamically and expressively control the level of the voice with your playing strength just as on an acoustic instrument. The piano has 3 touch types to choose.

- Holding down [SHIFT] button and then press [TOUCH] button to enter the touch menu. LCD displays the current touch level. The default number is 2.
- 2. Select a touch level.

When the LCD displays touch setting, using [+/YES]/ [-/NO] or data dial or holding down [SHIFT] button, and then pressing [TOUCH] button can change touch level. Pressing [+/YES] and [-/NO] buttons simultaneously will set touch value to default setting: 2(normal).

Turn the touch function off. If the value is set to OFF, there will be no touch response to keyboard.