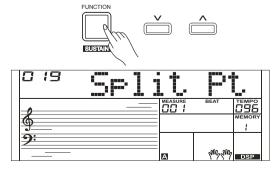

# **Function Menu**

Press the [FUNCTION] button to enter function menu. The LCD displays the current function menu option. Use [+/YES]/ [-/NO] button or data dial to set parameter of the current menu.

The option and parameters are as follows:

#### Key Split

The Point on the keyboard that separates voice L and voice R1/R2 is called the "split point". Left hand section controls the auto bass chord accompaniment when the A.B.C. function is on, or it plays the lower voices when the A.B.C. function is off.

- Repeatedly press the [FUNCTION] button to select split point menu.
   The LCD displays "xxx KeySplit". Use [+/YES]/[-/NO] button or data dial to change Split Point. The range of Split Point is: 1~61.
- **2.** Press [+/YES] and [-/NO] buttons simultaneously will set the split point value to its default setting: F#3 (19).