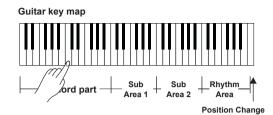

#### Guitar key map

The Guitar Mode makes you perform a guitar voice with keyboard just like you're playing a real guitar. In this mode you can use some perform skills like strum (5), broken chord (5), echoism (5) and also 2 endings.

#### **Chord part**

C2 to B3 is the chord part area. Play a chord in this area.

#### Sub Area 1

C4 to B4 (only white keys) is the sub area 1. Up to 5 types of broken chord are provided in this area.

#### Sub Area 2

The 6 keys: C5 to A5 (only white keys) simulate the 6 strings of a real guitar. Play a free solo in this area.

#### **Rhythm Area**

C6 to G6 (only white keys) is the rhythm area. Wonderful styles and strums are provided in this area. Use A6 to B6 to play an ending.

#### **Position Change**

Press C7, the guitar voice will be shifted to a high position. Repeatedly press the C7 key to change the guitar voice between a high and a low position.