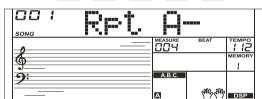

#### **Accompaniment Sections**

There are various types of Auto Accompaniment sections that allow you to vary the arrangement of the accompaniment to match the song you are playing. They are: Intro, Main (A, B), Fill (A, B), and Ending. By switching among them during your performance you can easily produce the dynamic elements of a professional sounding arrangement in your performance.

- The intro is an opening section of the song.
   When the intro pattern finished, the system will automatically shift to
  the main section.
- 2 MAIN Section

The main is an important section of the song. And it plays an accompaniment pattern and repeat infinitely until another section's button is pressed.

3. FILL IN Section

Auto fill in function automatically adds a fill to your performance. When the fill-in is finished, accompaniment shifts to the Main section (A,B).

4. ENDING Section

Ending is used for the ending of the song. When the ending is finished, accompaniment automatically stops. The length of the ending differs depending on the selected style.

#### Note:

- If you keep pressing the [FILL A]/[FILL B] button during style playback, the fill-in pattern will repeat playing until the button is released. Playback will then shift to the related MAIN section.
- When style stops, press the [FILL A]/[FILL B] button to select a MAIN section. "A or B" will highlight on LCD.

#### **Playing Different Accompaniment Sections**

- Press the [STYLE] button. Then use the numeric buttons, data dial or [+/YES]/ [-/NO] button to select a style.
- 2. Press [CHORD] button to enter A.B.C. (auto bass chord) mode.
- 3. Press [SYNC START] button.
- 4. Press the [FILL A] button, select the Main A section.
- **5.** Press the [INTRO/ENDING] button. Now the "A" starts flashing on LCD, and the style is ready to play.
- 6. It will start the accompaniment as soon as you start playing in Chord section. When the playback of the intro is finished, it automatically leads into Main A section.
- 7. Press the [FILL B] button. A fill-in plays, automatically followed by the Main B section.
- 8. Press the [INTRO/ENDING] button again, and it will enter the Ending Section. When the ending is finished, the auto accompaniment automatically stops.