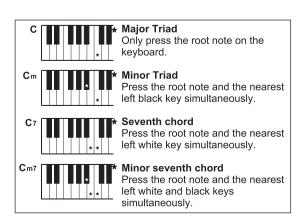

#### Single Finger

Single finger type not only can detect single finger but also can detect multi finger. And the single finger makes it easily to play chords through only one, two or three keys. Including major, minor, seventh, and minor seventh chord. Refer to relevant picture on the right for details.