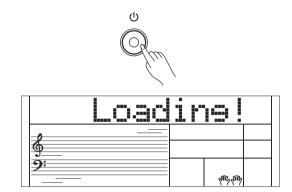

#### **Power Switch**

Before you switch your instrument on, please turn down the volume of instrument and the connected audio equipment first.

- 1. Make sure the instrument is properly connected to power supply.
- **2.** Press POWER SWITCH, the LCD screen is lit, and displays "Loading!", it indicates the instrument is powered on.

#### Note:

If the LCD display does not light up after you turned on the keyboard, please check the power supply.