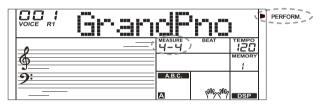

## **Performance Assistant**

There are 2 voices you can select to perform in performance assistant mode: Guitar and Piano.

#### What's the performance assistant?

Performance assistant is an easy-to-use function. With this function you will find playing to be more interesting. Even if you are not a keyboard player, the performance assistant will help you to play your familiar instrument voice on the keyboard with ease. Performance assistant provides many wonderful phrases. Just use several keys and you will perform your own wonderful music.

#### **Enter the Performance Assistant**

- Holding down [SHIFT] button, and then press [PERFORM] button to enter the performance assistant mode. The default setting is Guitar Mode and the LCD will display Guitar's voice name.
- **2.** You can use the Data Dial, [+/YES] or [-/NO] button to shift between the guitar voice and the piano voice.
- **3.** The default time signature is the 4/4 and you can change it in function menu. Please refer to Performance Beat setting in function menu.
- **4.** Performance assistant supports the following time signature: 2/4, 3/4, 4/4, and 6/8 beat.
- 5. Use the [TEMPO+] or [TEMPO-] to change the tempo.