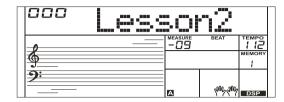

#### Lesson 2/4/6 (Pitch and Timing)

In lesson 2/4/6, you will further learn both the pitch and timing of a song. That is to say, play songs with correct timing, pitch or chord. These three lessons are played in a same method. We are going to introduce lesson 2 as an example.

- **1.** The system automatically enters the lesson 2 after you have passed the lesson 1; The LCD displays "Lesson 2".
- 2. In lesson 2 mode, the system will preview the period /phrase you are to play, and then start the lesson 2 learning. The LCD displays "Try A".
- **3.** The LCD currently displays your learning score: "SCOREXX". If your score is or more than 80 points, you can prepare for the next lesson, the LCD will display "GoAhead", otherwise, the LCD will display "Try Again", repeat practicing current phrase.
- **4.** If your score is less than 80 points for 3 times, it will automatically reduce the tempo by 10%. (For example, if the original tempo is 100, then it will go down to 90); you can practice with the new tempo

If your score reach 80 points, the tempo will automatically recover 10%, repeatedly practice period/phrase until you can play songs smoothly at the original tempo.