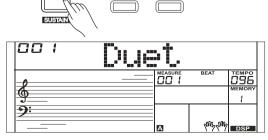

#### **Harmony Type**

- Repeatedly press the [FUNCTION] button to select harmony type menu. The LCD displays "001 Duet". Use [+/YES]/ [-/NO] button or data dial to change harmony type.
- **2.** Press the [+/YES] and [-/NO] buttons simultaneously to restore its default setting: 001 Duet.

FUNCTION

The harmony types are as follows:

| No. | LCD      | Harmony Type |
|-----|----------|--------------|
| 1   | Duet     | Duet         |
| 2   | StdTrio  | StandardTrio |
| 3   | FulChord | Full Chord   |
| 4   | RockDuet | Rock Duet    |
| 5   | CtryDuet | Country Duet |
| 6   | CtryTrio | Country Trio |
| 7   | Block    | Block        |
| 8   | 4Close1  | 4 Close 1    |
| 9   | 4Close2  | 4 Close 2    |
| 10  | 4Open    | 4 Open       |
| 11  | 1+5      | 1+5          |
| 12  | Octave1  | Octave 1     |
| 13  | Octave2  | Octave 2     |
| 14  | Strum    | Arpeggio     |
| 15  | Echo1    | Echo1        |
| 16  | Echo2    | Echo2        |
| 17  | Echo3    | Echo3        |
| 18  | Echo4    | Echo4        |
| 19  | Tremolo1 | Tremolo1     |
| 20  | Tremolo2 | Tremolo2     |
| 21  | Tremolo3 | Tremolo3     |
| 22  | Tremolo4 | Tremolo4     |
| 23  | Trill1   | Trill1       |
| 24  | Trill2   | Trill2       |
| 25  | Trill3   | Trill3       |
| 26  | Trill4   | Trill4       |