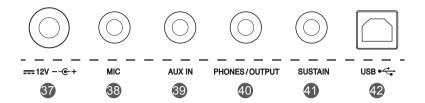

#### **LCD**

- 1. ACCOMP/MELODY 1-5
- 2. SERIES NUMBER
- 3. VOICE/STYLE/DEMO/SONG
- 4. CHARACTER
- 5. RECORD
- 6. TREBLE CLEF/BASS CLEF
- 7. USB CABLE
- 8. MEASURE
- 9. BEAT
- **10. TEMPO**

- 11. CHORD
- 12. MEMORY NUMBER/ONE TOUCH SETTING
- 13. A.B.C/FULL RANGE/FADE/ ACCOMPANIMENT SECTION
- 14. NOTE INDICATION/LESSON
- 15. DUAL/LOWER/HARMONY/DSP
- 16. PERFORMANCE ASSISTANT/
  PERFORMANCE ASSISTANT HIGH
- 17. SUSTAIN/TOUCH/ALBUM
- 18. SMART LEARNING