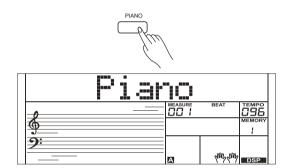

#### Piano mode

This function is to set the voice of the whole keyboard to piano instantly.

- 1. Press [PIANO] button to enter or exit piano mode.
- **2.** In piano mode, the accompaniment control is the same as in the other modes, however, the accompaniment only plays the rhythm part.

#### Note:

In piano mode, the A.B.C. is automatically turned off.