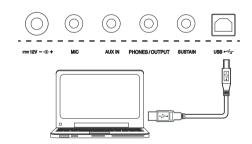

#### Connecting a Computer

Use a standard USB cable to connect the USB jack of the instrument to the USB port of a computer. You can save the piano performance to the computer or use the speaker system to play back MIDI songs on the computer.