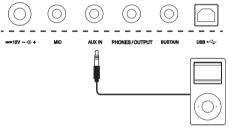

#### Connecting an MP3/CD Player

The rear-panel AUX IN jack receives audio signals from an external audio source such as an MP3 or a CD player.

Use an audio cable to connect the AUX IN jack of the instrument to the AUX OUT jack of the MP3/CD player. The input signal is mixed with the instrument signal, allowing you to play along.