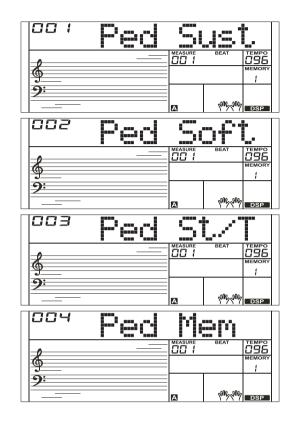

#### **Pedal Type**

- Repeatedly press the [FUNCTION] button to select pedal type menu.
   The LCD displays "00x Pedal Sust". Use [+/YES]/ [-/NO] button or data dial to change pedal type.
- 2. Press [+/YES] and [-/NO] buttons simultaneously will set the pedal type to its default setting: 001 PedalSustain. The pedal types are as follows:

| No. | LCD      | Pedal Function      |
|-----|----------|---------------------|
| 1   | Ped Sust | Sustain Pedal       |
| 2   | Ped Soft | Soft Pedal          |
| 3   | Ped St/T | Start/Stop Pedal    |
| 4   | Ped Mem  | Memory Switch Pedal |