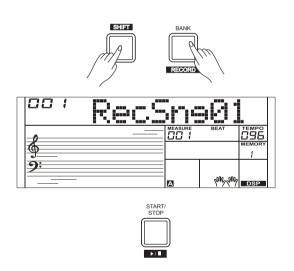

#### **Start Recording**

Before you start recording, you need to select a user song to which the recording song will be saved.

- Holding down [SHIFT] button and then press the [RECORD] button to enter user song selection mode. The LCD displays "RecSng01" and sequence number.
  - Use the data dial, [+/YES] or [-/NO] button select the user song you want.
- 2. Holding down [SHIFT] button and then press the [RECORD] button again to enter recording standby mode. "REC" appears on LCD and the beats start flashing. The instrument will automatically select an empty track to record your performance.
  - The select track indicator will flash on the left of LCD.
- 3. In the recording standby mode, you can adjust parameters such as the voice, style and tempo. When recording a new song, it will automatically select "Melody 1" as the recorded track. Holding down [SHIFT] button and then press "ACCOMP" (or "MELODY1" to "MELODY 5") to select a desired track. The ACCOMP track and one of MELODY track can be recorded at the same time, but it cannot record two MOLODY track simultaneously.
- 4. Press [START/STOP] button or play the keyboard to start recording. If you have selected the ACCOMP track, and have turned on the A.B.C. function, recording will start as soon as you play a chord in the left hand area.

#### Select a Track

Track indicators on LCD usually show one of three states: Blinking, Light on, Light off.

**Blinking:** It means the track is chosen for recording. If the track has recorded data, the original data will be replaced.