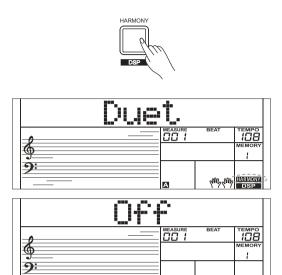

# **Harmony**

The harmony function will automatically add harmony notes to the notes played in the right-hand section, which gives you a rich and harmonic expression.

#### **Harmony Switch**

- Press [HARMONY] button. The LCD displays "OFF", which indicates the harmony effects is turned off..
- When the LCD displays "OFF", repeat the previous operation. The LCD displays "Duet", which indicates the harmony effect is on, and the type is Duet.
- **3.** To choose a different harmony type, please refer to the harmony setting in function menu.

#### Play with harmony effect

Turn on the A.B.C. function, then play a chord in the left hand area. As soon as you play in the right hand area, it will add harmony effect to the notes.