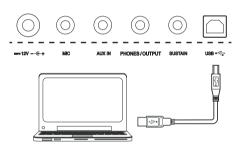

#### Connecting a Computer

Use a standard USB cable to connect the USB jack of the instrument to the USB port of a computer. You can save the piano performance to the computer or use the speaker system to play back MIDI songs on the computer.

#### Note:

- 1. Do not set the USB device to be input and output simultaneously when setting the software on computer. Otherwise, the sound will be overlapped when playing the keyboard.
- 2. We recommend you to use a USB2.0 interface when connecting the instrument to a computer.