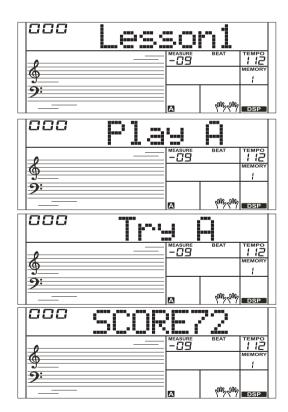

#### **Prompt Message**

| LCD       | Description                                                                              |  |  |  |
|-----------|------------------------------------------------------------------------------------------|--|--|--|
| Lesson 1  | Prepare for the next lesson.                                                             |  |  |  |
| Play A    | preview the phrase which you are going to learn                                          |  |  |  |
| Try A     | Prompt the phrase which you are learning.                                                |  |  |  |
| Go Ahead  | You have passed the current period/ phrase, please prepare for the next period / phrase. |  |  |  |
| Try Again | You haven't passed the current period/ phrase, please try again.                         |  |  |  |
| Play A-H  | preview the period you are going to learning                                             |  |  |  |
| Try A-H   | Prompt the period you are learning.                                                      |  |  |  |
| Complete  | You are going to lesson 7 (Complete song learning).                                      |  |  |  |
| Test      | You are going to lesson 8 (High score challenge).                                        |  |  |  |
| Score85   | Your score.                                                                              |  |  |  |
| Retry ?   | Prompt if you want to play again when you finish this challenge learning.                |  |  |  |

#### Lesson 1/3/5 (Pitch)

With lesson 1/3/5, you can learn how to currently play melody pitch and accompaniment chords of songs. These three lessons are played in a same method. We are going to introduce the lesson 1 as an example.

- **1.** Press [SMART LEARNING] button, start the smart learning. Use data dial or [+/YES]/ [-/NO] button to select a song you want to learn.
- **2.** The LCD currently displays name and number of song and, then, display the name of lesson "Lesson 1". When the LCD displays "Play A", it will preview the phrase you are going to learn. Please listen carefully and watch the notes on the staff.
- **3.** When the LCD displays "Try A", it prompts you to play the notes to be shown on the staff.

#### Note:

When you press the correct note, the song will continue playing, otherwise, it will stop and wait.

**4.** After you have finished this phrase the LCD will display your current learning score "SCOREXX". If you have got a score of 80 or more points, congratulations, you have passed this lesson, and you can enter the next phrase learning. The LCD displays "Go Ahead". If you have got a score less than 80 points, the LCD displays "Try Again", it means you have to repeat this phrase again.