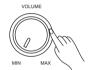

#### **Master Volume**

Rotate the [VOLUME] knob clockwise, the master volume will increase and vice verse. It can be adjusted as required.

#### Note:

If the keyboard keeps silent, check if the volume is set to minimum or if headphones are plugged into the PHONES/OUTPUT jack.