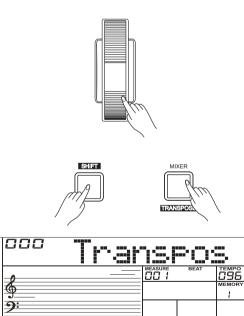

#### **Transpose**

Transpose function allows the overall pitch of the instrument to be transposed up or down by one octave in semitone steps.

- Holding down [SHIFT] button, and then press [TRANSPOSE] button to enter transpose menu. LCD displays the current transpose: xxx Transpos.
- 2. Use [+/YES]/ [-/NO] or data dial to adjust the transpose value over the range: ±12 semitones.
- **3.** Press [+/YES] and [-/NO] simultaneously to set the transpose value to its default setting: 000 Transpos.

#### Note:

- 1. For example, set the transpose to -05 or 007, and then you can play the G scale using C scale keys.
- Transpose setting applies to the accompaniment and keyboard voice.