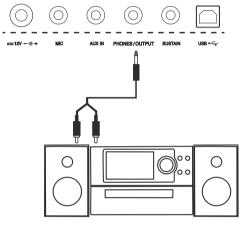

#### **Connecting an Audio Equipment**

The rear-panel PHONES/OUTPUT jack delivers the output of the instrument to an external audio equipment such as a keyboard amplifier, a stereo sound system, a mixing console, or a tape recorder.

Use an audio cable to connect the PHONES/OUTPUT jack of the instrument to the AUX IN jack of the external audio equipment.