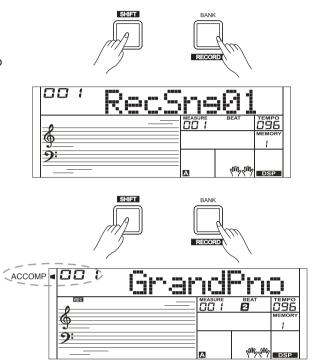

#### **Start Recording**

Before you start recording, you need to select a user song to which the recording song will be saved.

- Holding down [SHIFT] button and then press the [RECORD] button to enter user song selection mode. The LCD displays "RecSng01" and sequence number.
  - Use the data dial, [+/YES] or [-/NO] button select the user song you want.
- 2. Holding down [SHIFT] button and then press the [RECORD] button again to enter recording standby mode. "REC" appears on LCD and the beats start flashing. The instrument will automatically select an empty track to record your performance.
  - The select track indicator will flash on the left of LCD.
- 3. In the recording standby mode, you can adjust parameters such as the voice, style and tempo. When recording a new song, it will automatically select "Melody 1" as the recorded track. Holding down [SHIFT] button and then press "ACCOMP" (or "MELODY1" to "MELODY 5") to select a desired track. The ACCOMP track and one of MELODY track can be recorded at the same time, but it cannot record two MOLODY track simultaneously.
- 4. Press [START/STOP] button or play the keyboard to start recording. If you have selected the ACCOMP track, and have turned on the A.B.C. function, recording will start as soon as you play a chord in the left hand area.

#### Select a Track

Track indicators on LCD usually show one of three states: Blinking, Light on, Light off.

**Blinking:** It means the track is chosen for recording. If the track has recorded data, the original data will be replaced.