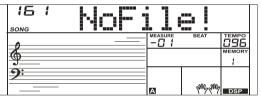

#### Note:

To play back a user song in song mode, press the [SONG] button then use the data dial, [+/YES] or [-/NO] button to select a user songs. If there is no data in the selected user song, it will display "NoFile!" and stop playing.

#### **Playback Recording**

- 1. When recording is in process, holding down [SHIFT] button and then press the [RECORD] button, it will stop recording and enter the song mode, the LCD displays default name "RecSng" and number of user song, the current recorded song will play automatically in circle.
- 2. Press the [SONG] button to enter the song mode and it will play all songs circularly. Use the data dial, [+/YES] or [-/NO] button to select a user songs.
  If there is no data in the selected user song, it will display "NoFile!"
- **3.** When playback stops, you can select a user song, and then press the [START/STOP] button to play the selected song in a loop.