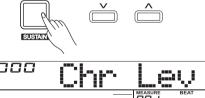

#### **Chorus Level**

- Repeatedly press the [FUNCTION] button to select chorus level menu. The LCD displays "xxx Chr Lev". Use the [+/YES]/ [-/NO] button or data dial to change chorus level, adjustable range: 0-127.
- 2. Press the [+/YES] and [-/NO] buttons simultaneously to restore its default setting: 000