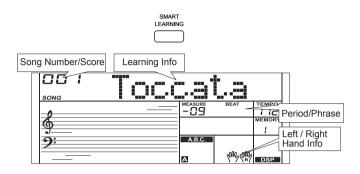

# **Smart Learning System**

This built-in smart learning mode provides a variety of ways to help you learn a new song faster and better. It smartly tailors the lessons for you, tracks your progress and grows with you through the practice.

#### **Smart Learning**

How to start the smart learning mode?

Press the [SMART LEARNING] button to enter the Smart Learning mode. LCD will first display the current song name and number, then display the lesson name before the lesson starts.

#### Note:

- Use the data dial, [+/YES] or [-/NO] button to conveniently select a song.
- In the process of learning, the LCD displays the highest score of previous challenge learning.

#### What is period and phrase?

The fastest way to learning a new song is to divide the song into several parts, and individually practice each part. While you have a good command of each part, it may become very easy to learn the complete song.

A musical phrase is a unit of musical meter that has a complete musical sense of its own. Just like a complete sentence in an article.

In music, a period is a group of phrases consisting usually of at least one phrase, a common combination is two or four phrases, but three, five or more phrases still exist.

Refer to the relationship of song, period and phrase on the right picture.