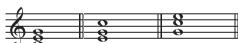

#### **Chord Inversion**

We define this chord its root is not in the bass (i.e., is not the lowest note) as an inversion chord. When the root is in the bass, we call the chord: root-position chord. If we put the Third and Fifth in the root position, then it forms "Inversion", we call this chord "Inversion Chord". See the following major triad and its inverted chord.

Root Position First Inversion Second Inversion