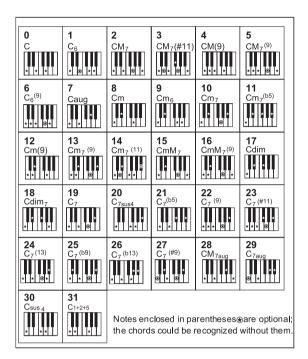

#### Multi-finger

Multi-finger allows you to play chords in normal fingering. Try playing the 32 chord types in C scale as listed on the right.