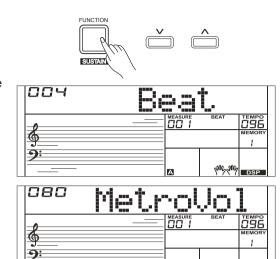

# **Function Menu**

Press the [FUNCTION] button to enter function menu. The LCD displays the current function menu option. Use [+/YES]/ [-/NO] button or data dial to set parameter of the current menu.

The option and parameters are as follows:

#### **Beat Type**

- 1. Repeatedly press the [FUNCTION] button to select beat type menu. The LCD displays "xxx BeatType". Use [+/YES]/ [-/NO] button or data dial to change beat type. The range of beat type: 0, 2~9.
- 2. Press [+/YES] and [-/NO] buttons simultaneously will set the beat type value to its default setting: 004.

#### **Metronome Volume**

- Repeatedly press the [FUNCTION] button to select metronome volume menu. The LCD displays "xxx MetroVol". Use [+/YES]/[-/NO] button or data dial to adjust metronome volume value. The range of metronome value is: 0 ~ 127.
- Press [+/YES] and [-/NO] buttons simultaneously will set the metronome volume value to its default setting: 080.