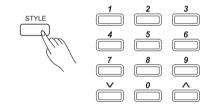

# **Playing Styles**

The instrument features a variety of styles. Try selecting different styles (Please refer to the Style List) and playing with the auto accompaniment.

- Press the [STYLE] button.
   Enter the Style Mode. The LCD displays the current default style name and number.
- 2. Select a Style.

  Use the data dial or the [+/Yes]/ [-/No] button to select the style you want to play. You can also use the numeric buttons to select a style.
- **3.** Play the Style. Press the [START/STOP] button to start a rhythm playing.