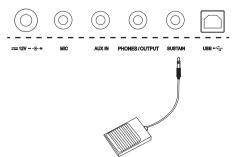

#### 41. SUSTAIN Jack

Connect a sustain pedal.

#### Using Sustain Pedal

Plug an optional pedal into this jack and use it to switch sustain on and off. When you step on the pedal, all notes you play on the instrument will have a longer sustain.

# **Pedal Function**

You can assign other pedal functions to the sustain pedal. Please refer to the Function Menu.

#### 1. Sustain Pedal

This pedal function performs the same function as the damper pedal on an acoustic piano, letting you sustain the sound of poices

even after releasing the keys.

Step and press on the pedal to turn the sustain effect on. Release the pedal to turn the sustain effect off.

#### 2. Soft Pedal

When the soft pedal is selected, press the pedal to make them (the

notes you play) sound softer.

#### 3. Style Start/Stop Pedal

When the style start/stop pedal is selected, press the pedal to start/stop accompaniment.

#### 4. Memory Pedal

When the memory pedal is selected, pressing this pedal at the

time will call up register memory: M1, and then you can call up register memory M2, M3···by pressing this pedal step by step.