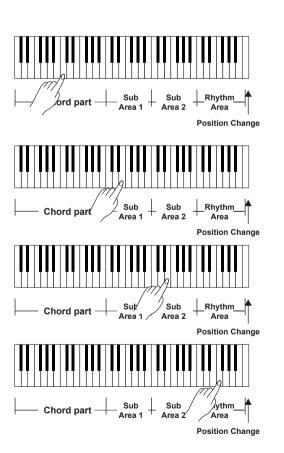

#### Play the echoism

Play the black keys on Sub area 1, Sub area 2 and Rhythm area to play different echoism patterns. There are 5 kinds of echoism to arrange on the C#. D#. F#. G#. A# circularly.

#### Change the position

Press the C7, the PERFORM.H icon will be lightened on the LCD. It means that the guitar position has been changed to the High position. Play the white keys in sub area 1, Sub area 2 and Rhythm area, and enjoy the vivid guitar performance.

# Position Change Chord part Sub Area 1 Area 2 Area Position Change Area 1 Area 2 Area Position Change Position Change