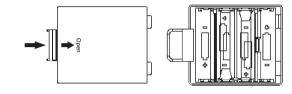

#### **Using Batteries**

The instrument needs 6 pieces of AA (NO.5) or equivalent alkaline batteries for power supply.

- **1.** Open the battery compartment cover located on the bottom of the instrument.
- **2.** Insert the batteries; carefully follow the polarity markings on the cabinet.
- **3.** Replace the compartment cover, making sure that it locks firmly in place.