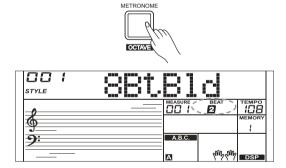

#### Metronome

The metronome provides a steady beat to help you practise at a preset tempo.

- 1. Press [METRONOME] button to start the metronome.
- 2. To stop the metronome, press the [METRONOME] button again. (You can set its time signature in the function menu.)

#### Note:

- If you turn on the metronome during style playback, the metronome sound will start from the next beat and its time signature will match the current style.
- 2. In recording mode, you can turn on the metronome, but the metronome sound will not be recorded.