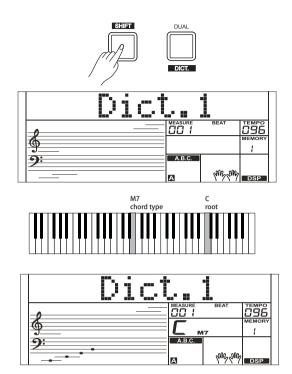

#### **DICT 1 (Chord Learning Mode)**

Holding down [SHIFT] button, and then press the [DICT.] button to enter the DICT 1 mode, the LCD displays "Dict.1" and the A.B.C. automatically turned on. In DICT 1 mode, the keys C4~B5 are used to assign the Chord Type, the keys C6~B6 are used to assign the Chord Root. When the Chord Type and Chord Root are confirmed, the LCD will display the Chord and its keyboard position. For example, if you want to play a CM7 Chord, press the C6 key to specify C as the chord root. The root note you set will be shown on the LCD but the note doesn't sound. Refer to the picture on the right for assigning the Chord Root.

Press the E4 key to specify M7 as chord type. When the Chord Type and Chord Root are confirmed, the LCD will display the chord and its keyboard position. A prompt sound will be heard when you play it correctly in the chord area.