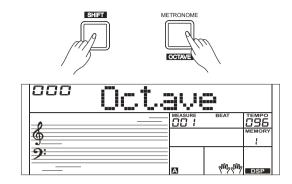

#### **Octave**

The octave function will raise or lower the pitch of the keyboard voice by an octave.

- **1.** Holding down [SHIFT] button and then press the [OCTAVE] button to select octave function menu. The LCD displays "xxx Octave".
- 2. Use [+/YES]/ [-/NO] button or data dial to change octave value, adjustable range is: -1~ +1.
- **3.** Press the [+/YES] and [-/NO] buttons simultaneously to restore default setting: 000.

#### Note:

- After adjusting the octave, notes in the highest and lowest keyboard range may not sound normally.
- 2. You can set the octave value respectively for voice R1/R2/L.