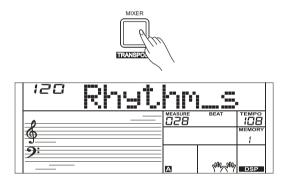

# **Mixer**

The Mixer allows you to adjust separately the volume of different tracks.

 $\ensuremath{\text{1.}}$  Press the [MIXER] button to enter the mixer function menu, the LCD

displays the current mixer track.

2. Repeatedly press the [MIXER] button to select the track you want. Then use [+/YES]/ [-/NO] button or data dial to change parameters.

| Content                             | LCD Display  | Range   |
|-------------------------------------|--------------|---------|
| Adjust the Percussion track volume. | XXX Rhythm_s | 0 - 127 |
| Adjust the Rhythm track volume.     | XXX Rhythm_m | 0 - 127 |
| Adjust the Bass track volume.       | XXX Bass     | 0 - 127 |
| Adjust the Chord 1 track volume.    | XXX Chord1   | 0 - 127 |
| Adjust the Chord 2 track volume.    | XXX Chord2   | 0 - 127 |
| Adjust the Chord 3 track volume.    | XXX Chord3   | 0 - 127 |
| Adjust the Phrase 1 track volume.   | XXX Phrase1  | 0 - 127 |
| Adjust the Phrase 2 track volume.   | XXX Phrase2  | 0 - 127 |
| Adjust the Upper 1 track volume.    | XXX Upper 1  | 0 - 127 |
| Adjust the Upper 2 track volume.    | XXX Upper 2  | 0 - 127 |
| Adjust the Lower track volume.      | XXX Lower    | 0 - 127 |