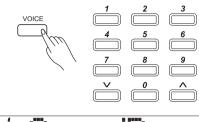

# **Playing Voices**

The keyboard has a variety of remarkably realistic built-in voices. Please refer to Voice List.

- Press the [VOICE] button.
   Enter the Voice Mode. The LCD displays the current default voice name and number.
- 2. Select a Voice.
  Use the data dial or the [+/Yes]/ [-/No] button to select the voice you want to play. You can also use the numeric buttons to select a voice.
- **3.** Play the Voice. Play the keyboard and enjoy the beautiful voice.