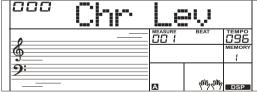

#### **Chorus Level**

- Repeatedly press the [FUNCTION] button to select chorus level menu. The LCD displays "xxx Chr Lev". Use the [+/YES]/ [-/NO] button or data dial to change chorus level, adjustable range: 0-127.
- 2. Press the [+/YES] and [-/NO] buttons simultaneously to restore its default setting: 000