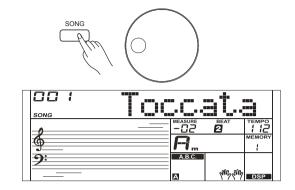

#### Listen to the songs

- **1.** Press the [SONG] button to enter the song mode. The LCD shows "SONG" and it will play all songs circularly.
- 2. Use the data dial, [+/YES] or [-/NO] button to select a song.
- **3.** During song playback, press the [START/STOP] button to stop the song, press it again to play the current song repeatedly.
- 4. When the song is stopped, press the [STYLE], [RECORD], [VOICE], [DUAL] or [LOWER] button to exit the song mode.