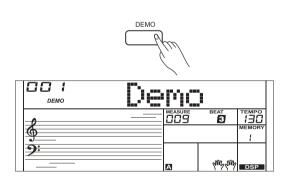

# **Playing Demo Songs**

This instrument features several wonderful demos. (Please refer to Demo List.)

- 1. Press the [DEMO] button, the LCD will display the current demo number and name, meanwhile, all the demo songs will loop playing.
- 2. Use the data dial or the [+/Yes]/ [-/No] button to select a demo song.
- Press the [START/STOP] button to stop playing and exit the demo mode.

Or you can press the [DEMO] button to guit demo playing.