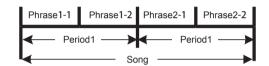

#### What is period and phrase?

The fastest way to learning a new song is to divide the song into several parts, and individually practice each part. While you have a good command of each part, it may become very easy to learn the complete song.

A musical phrase is a unit of musical meter that has a complete musical sense of its own. Just like a complete sentence in an article.

In music, a period is a group of phrases consisting usually of at least one phrase, a common combination is two or four phrases, but three, five or more phrases still exist.

Refer to the relationship of song, period and phrase on the right picture.