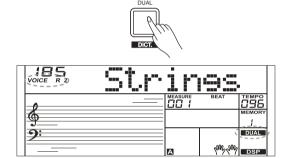

#### Playing two voices simultaneously-DUAL

The dual function allows two different voices to be layered together, creating a much richer sound. Turn the function on, you can select a second voice for the dual voice "VOICE R2".

- In idle mode, press the [DUAL] button to turn dual function on. The LCD displays the current voice name and number, and the indicator "VOICE R 2" and "DUAL".
- You can use the data dial or [+/YES]/ [-/NO] button to select the dual
  voice you want to play. You can also use the numeric buttons to select
  a voice.
- Play the keyboard, and then you will hear two different voices layered together, just like two different instruments playing at the same time.
- 4. Press the [DUAL] button again to turn the dual function off.