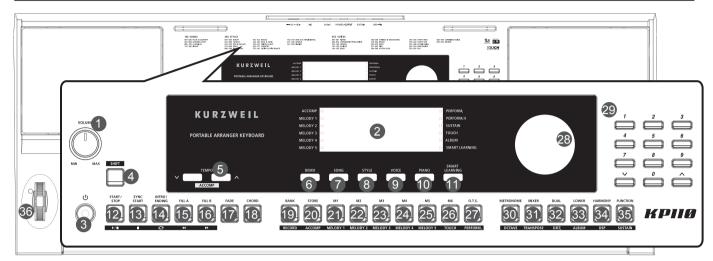

# **Panel & Display Description**

#### **Front Panel**

- 1. [VOLUME] Knob Adjust the master volume.
- Display all parameters and values related to the current operation.
- 3. POWER SWITCH Turn the Power on or off.
- 4. [SHIFT] button Holding down it to access secondary functions of other buttons.
- 6. [DEMO] button Switch to Demo Mode.
- 7. [SONG] button Switch to Song Mode
- 8. [STYLE] button Switch to Style Mode.
- 9. [VOICE] button Switch to Voice Mode.
- 10. [PIANO] button Turn the Piano Mode on or off.
- 11. [SMART LEARNING] button Turn the Smart Learning function on or off.
- 17. [FADE] button Turn the Fade In/Out function on or off.
- 18. [CHORD] button Enter the Chord Mode.
- 28. DATA DIAL Adjust the parameter value.
- 29. [-]/[+] and NUMERIC buttons Set parameters value or select the number.
- **36. PITCH BEND** Roll the wheel upward or downward to raise or lower the pitch.

In Song Mode
12. [ \*/\* ] button
Start or Stop playing the song.

- 13. [ II ] button Pause or continue playing the song.
- 14. [ @ ] button Set the beginning and the end for a loop section of a selected song.
- 15. [ « ] button Rewind the song.
- 16. [ » ] button Fast forward the song.
- When the [SHIFT] button is released 5. [TEMPO -]/[TEMPO +] button Adjust the current tempo value.
- 19. [BANK] button Switch between memory banks.
- 20. [STORE] button Register the current panel settings.
- 21~26. [M1]~[M6] buttons Recall the registered panel settings. In O.T.S. mode, only M1~M4 are available.
- 27. [O.T.S.] button Turn the One Touch Setting function on or off.
- 30. [METRONOME] button Turn the metronome on or off.
- 31. [MIXER] button Enter the Mixer menu.
- 32. [DUAL] button Turn the dual function on or off.
- 33. [LOWER] button Turn the lower function on or off.
- 34. [HARMONY] button Turn the Harmony effect on or off.
- 35. [FUNCTION] button Enter the function menu.

- In Style Mode
- 12. [START/STOP] button
  Start or stop playing the style.
- 13. [SYNC START] button Turn the Sync Start function on or off.
- 14. [INTRO/ENDING] button Play the Intro or Ending pattern.
- 15. [FILL A] button Play the fill-in pattern A.
- 16. [FILL B] button Play the fill-in pattern B.
- When the [SHIFT] button is pressed 5. [ACCOMP -]/[ACCOMP +] button Adjust the accompaniment volume value.
- 19. [RECORD] button Enter the Record Mode.
- 20. [ACCOMP] button Select the accompaniment track to record.
- 21~25. [MELODY 1]~[MELODY 5] button Select the melody 1~5 track to record.
- 26. [TOUCH] button Set an appropriate touch sensitivity level.
- 27. [PERFORM.] button Turn the Performance Assistant function on or off.
- 30. [OCTAVE] button Enter the Octave menu.
- 31. [TRANSPOSE] button Enter the Transpose menu.
- 32. [DICT.] button Turn the chord dictionary function on or off.
- 33. [ALBUM] button Turn the Album function on or off.
- 34. [DSP] button Turn the DSP function on or off.
- 35. [SUSTAIN] button Turn the sustain function on or off.

#### **Rear Panel**

#### 37. DC 12V Jack

Connect the DC 12V power adapter.

#### 38. MIC Jack

Connect a microphone.

#### 39. AUX IN Jack

Connect an external audio source, such as MP3 or CD player.

#### 40. PHONES/OUTPUT Jack

Connect a pair of headphones or an audio equipment.

#### 41. SUSTAIN Jack

Connect a sustain pedal.

#### 42. USB Terminal

Connect to a PC.