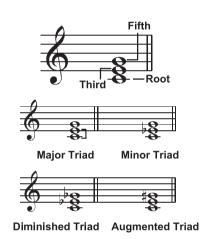

#### **Chord Basics**

A chord, in music, is any harmonic set of three or more notes that is heard as if sounding simultaneously. The most frequently encountered chords are triads. A triad is a set of three notes that can be stacked in thirds. When stacked in thirds, the triad's members, from lowest pitched tone to highest, are called: the Root, the Third, and the Fifth.

#### **Triad Type**

There are following basic triad types:

| Major Triad | A root with a major third added above and a perfect fifth will consist as a "Major Triad". |
|-------------|--------------------------------------------------------------------------------------------|
| Minor Triad | A root with a minor third added above and a perfect fifth                                  |
|             | will consist as a "Minor Triad".                                                           |
| Augmented   | A root with a major third added above and an                                               |
| Triad       | augmented fifth will consist as an "Augmented Triad".                                      |
| Diminished  | A root with a minor third added above and a diminished                                     |
| Triad       | fifth will consist as a "Diminished Triad".                                                |