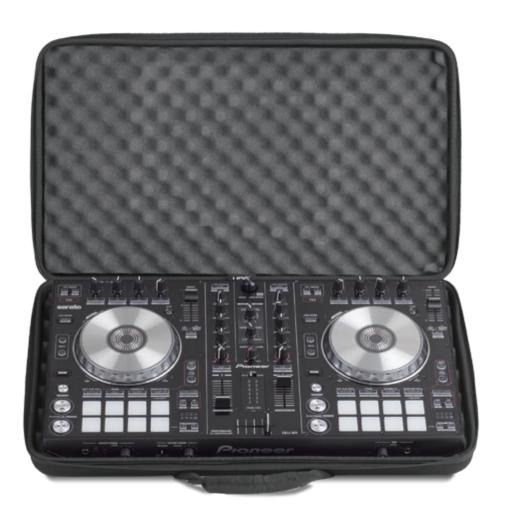

## PRODUCT FEATURES

- Durashock molded EVA foam case
- Water repellent laminated nylon exterior
- Egg Crate interior protects jog wheels, faders, buttons
- Easy grip zipper pulls
- Convenient carry handles
- Available in 4 Sizes: Medium, Large, Extra Large, 2XL

UDG developed a light EVA Midi Controller Hard Case designed for life on the road. The UDG Controller Hard Case is constructed from durable lightweight compression molded EVA material with a water repellent laminated nylon exterior. This quality case provides second-to-none protection against drops, scratches & liquids. High density Egg crate interior padding protects jog wheels, faders and buttons of various sized equipment. The UDG Controller Hard Cases are available in 4 sizes, skillfully designed to fit many different models of equipment safely during transport.